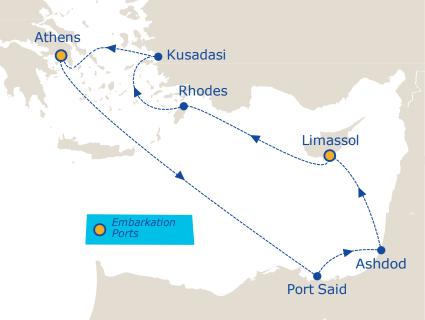

## THREE CONTINENTS

7 night Inclusive cruise onboard Celestyal Crystal

ATHENS | PORT SAID ASHDOD | LIMASSOL RHODES | KUSADASI

#### YOUR ITINERARY

| DAY       | PORTS                   | ARRIVE | DEPART |
|-----------|-------------------------|--------|--------|
| Saturday  | Athens Greece           |        | 17:00  |
| Sunday    | At sea                  |        |        |
| Monday    | Cairo (Port Said) Egypt | 06:30  | 22:00  |
| Tuesday   | Ashdod Israel           | 08:00  | 22:00  |
| Wednesday | Limassol Cyprus         | 11:00  | 18:00  |
| Thursday  | Rhodes Greece           | 12:00  | 18:30  |
| Friday    | Kusadasi Turkey         | 07:00  | 17:00  |
| Saturday  | Athens Greece           | 07:00  |        |